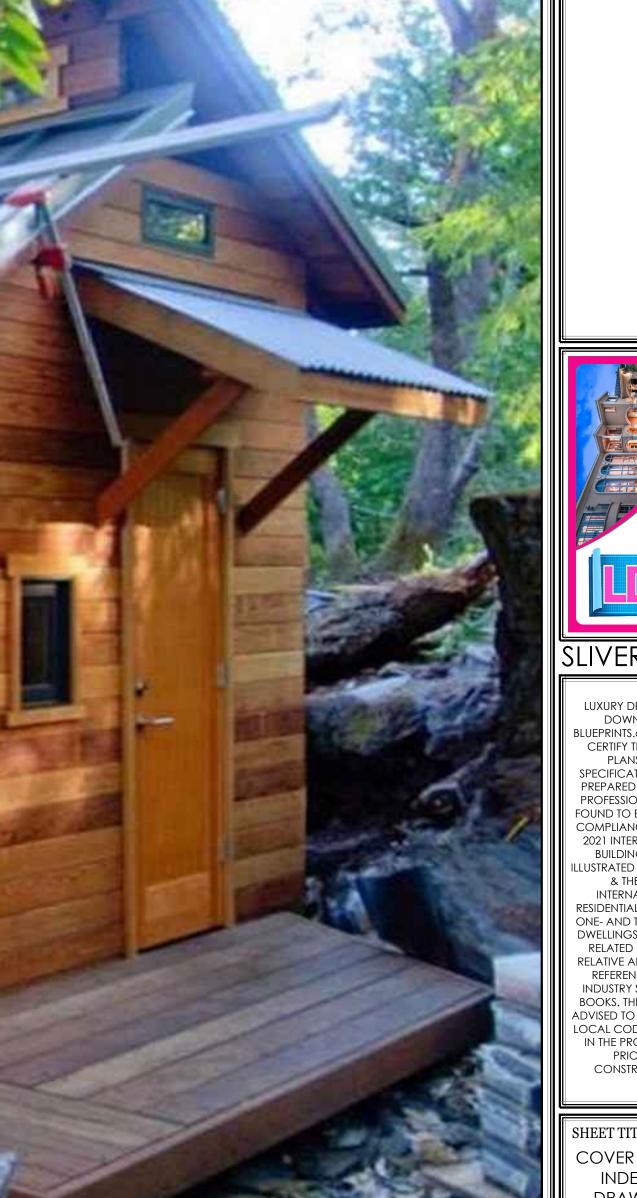

## PROJECT DESCRIPTION:

THE "SLIVER": "AMERICAN CRAFTSMAN - URBAN COUNTRY CRAFTSMAN ALPINE-LIVING STYLE HOME, WOOD STICK-FRAME, STICK-HOME, STICK-HOUSE, TINY-HOME, SMART-HOME, SMALL-LOT, THIN-LOT, NARROW-LOT, OPEN-PLAN, 1-STORY w/ UPSTAIRS LOFT BEDROOM, RESIDENTIAL SINGLE-FAMILY DWELLING.

286 S.F. A/C LIVING (400 S.F. TOTAL UNDER ROOF) 1-BEDROOM 1-BATH, w/ WRAP-AROUND EXTERIOR RELAX DECK FOR YOGA (RELAX-1), A KITCHEN-LIVING-AREA SHARED SPACE OFFERS A ROLL-UP COOKTOP TO SAVOR EVERY SQUARE EXTRA INCH OF COUNTER SPACE (RELAX-2), KITCHEN-AS-LIVING, BREAKFAST NOOK, OPEN-FRONT-PORCH, OPEN-SIDE-PORCH, A ROLL-AWAY LADDER LEADS UPSTAIRS TO THE LOFT AREA (RELAX-3), EFFICIENT-LIVING, ZERO-ENERGY, CARBON-NEUTRAL FOOTPRINT, ZERO-ENERGY, CAN BE ZONED AS (A.D.U.) ACCESSORY-DWELLING-UNIT (CHECK w/ LOCAL BUILDING OFFICIALS FOR BUILDING/ZONING CLASSIFICATION IN THE CONSTRUCTION SITE AREA).

SIZE: 12' WIDE X 16' DEEP HOME.

THE "SLIVER": AMERICAN CRAFTSMAN - URBAN COUNTRY STYLE HOME ~ TINY-HOME, SMART-HOME, THIN-LOT, WOOD STICK-FRAME, OPEN-FLOOR PLAN, 1-STORY LOFT, SINGLE-FAMILY RESIDENTIAL DWELLING.

THE "SLIVER" (286 S.F.) TINY-HOME, SMART-HOME, THIN-LOT, WOOD STICK-FRAME, AMERICAN CRAFTSMAN - URBAN COUNTRY STYLE HOME